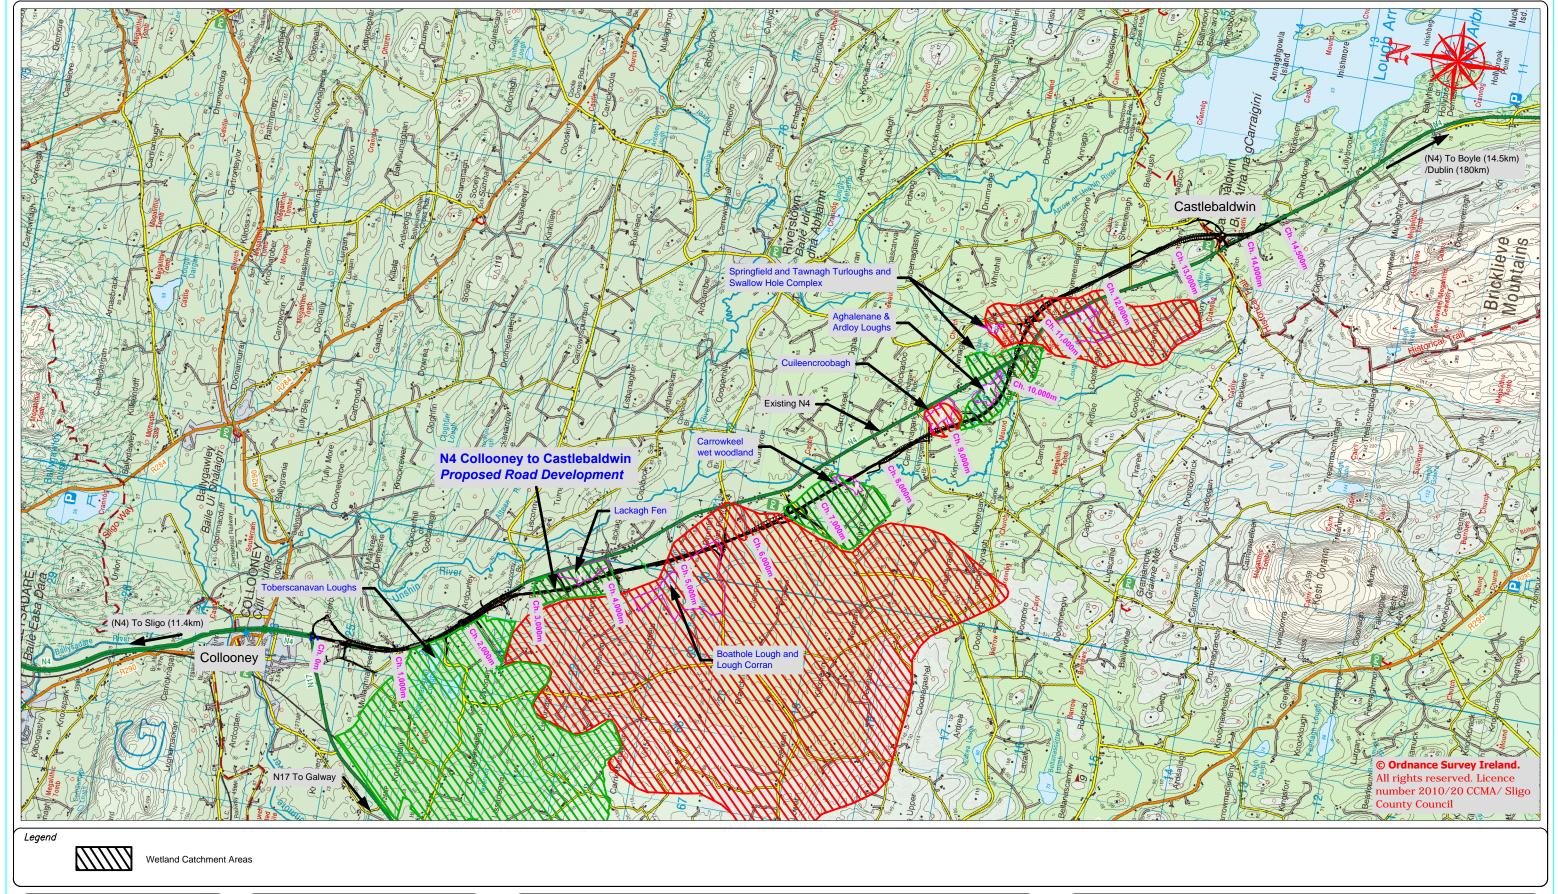

| (Project N              | N4 Collooney to Castlebaldwin Proposed Road Development |                          |                      |             |  |  |  |
|-------------------------|---------------------------------------------------------|--------------------------|----------------------|-------------|--|--|--|
| Title E                 | Title EIS, Chapter 14 Drawings: Wetland Catchment Map   |                          |                      |             |  |  |  |
| Scales (@AS<br>1:50,000 | 3)                                                      | Date December 2013       | Job No.<br>SO/01/150 | Figure No.: |  |  |  |
| Assessment & Minerex I  | ,, ,                                                    | Design Team Review<br>FM | Approved<br>AS       | Fig.: 14.4  |  |  |  |